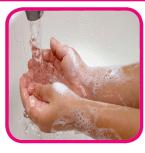

### **EVOLVE DISPENSER** Liquid & Foam Soap Dispenser

**CITRUS FOAM** Foaming Hand Wash

**OCEAN BLUE** Liquid Hand Wash

#### **EVOLVE CARTRIDGE DISPENSER**

Modern designed soap dispenser for use in conjunction with the Evans cartridge system.

**CARTRIDGE SOAPS** A choice of a liquid or foaming hand wash. **CHILDREN'S HANDWASHING** 

Evans has introduced a scheme to help teach children about hand

hygiene, including a dedicated website www.childrenshandwashing.com.